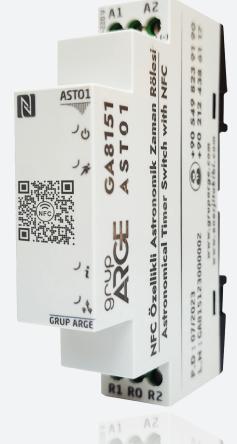

## NFC ENABLED ASTRONOMICAL TIME RELAY

**NFC Technology** 

**Android & iOS Support** 

Programming with Mobile App

AC/DC Wide Supply Range

**Ergonomic Design (DIN1)** 

**Profile Recording Feature** 

## **TECHNICAL FEATURES**

- Device configuration and programming is done with the "TouchConfig" mobile application over NFC communication.
- Thanks to the NFC feature, it is possible to load programs without power supply through the prepared profile.
- Up to 32 different programs can be prepared and loaded.

- Wide power supply range of 12-240 V AC/DC
- Operating frequency: 45-65 Hz
- Operating ambient temperature: -10 °C to +55 °C
- Relay output: 10 A @250 VAC for R1 output (NO) and 6 A @277 VAC for R2 output (NC).
- 4 LED indicators

AST01

Device can be mounted on a DIN rail.