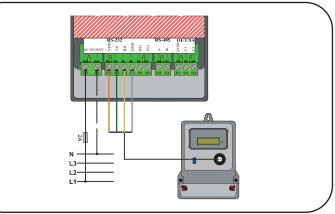

----------|
| GA3201       | OPT 01       | Neodymium<br>magnet | 2.5                 | 19200 bps                |

## CABLE GSM ANTENNA

In areas where GSM signal strength is weak, a cable is used to increase the signal strength and quality. The length of the cable is high gain antennas.

| Product Code | Product Name | Description                       |  |  |
|--------------|--------------|-----------------------------------|--|--|
| GA3202       | ANT 03       | GSM Antenna with 3m Cable (3 dBi) |  |  |
| GA3204       | ANT 07       | GSM Antenna with 7m Cable (9 dBi) |  |  |

#### **ADDITIONAL CONNECTION PRODUCTS**

#### **TECHNICAL DRAWING**

**OPTICAL READER** 



ADDITIONAL CONNECTION PRODUCTS CONNECTION DIAGRAM



GSM AUTOMATION TERMINAL METER (OPTICAL READER) CONNECTION DIAGRAM



#### GSM TERMINAL METER (OPTICAL READER) CONNECTION DIAGRAM