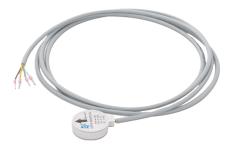

Optical reader is attached to the metal surface in the optical eye of electric meter with the arrow mark on the label facing up.

### **TECHNICAL FEATURES**

| Communication<br>Protocol          | Cable Section and<br>Its Length | Operating<br>Temperature | Magnet              | Connection<br>Style | Weight                 | Assembly                                     | Protection<br>Class | Max.<br>Connection<br>Speed |
|------------------------------------|---------------------------------|--------------------------|---------------------|---------------------|------------------------|----------------------------------------------|---------------------|-----------------------------|
| IEC1107<br>(IEC62056-21)<br>RS-232 | 4 x 0,22 mm2,<br>2,5m           | -10ºC/+55ºC              | Neodymium<br>magnet | Terminal connection | 100 gr (with<br>cable) | Assembly to<br>optical port<br>metal surface | IP20                | 19200 bps                   |

#### **KEY FEATURES**

| Product Code | Product Name | Magnet Type         | Cable<br>Length (m) | Max. Connection<br>Speed |
|--------------|--------------|---------------------|---------------------|--------------------------|
| GA3201       | OPT 01       | Neodymium<br>magnet | 2.5                 | 19200 bps                |