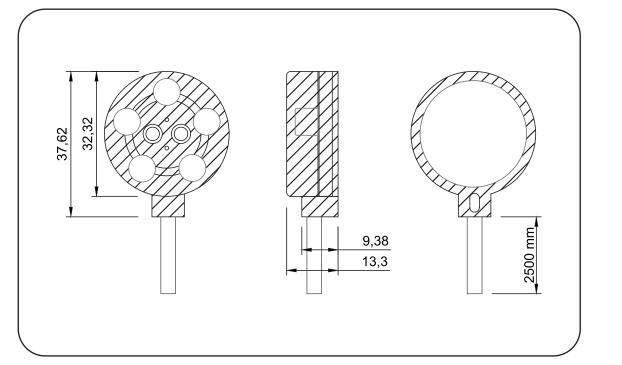

### **TECHNICAL FEATURES**

| Communication<br>Protocol          | Cable Section and<br>Its Length | Operating<br>Temperature | Magnet              | Connection<br>Style | Weight                 | Assembly                                     | Protection<br>Class | Max.<br>Connection<br>Speed |
|------------------------------------|---------------------------------|--------------------------|---------------------|---------------------|------------------------|----------------------------------------------|---------------------|-----------------------------|
| IEC1107<br>(IEC62056-21)<br>RS-232 | 4 x 0,22 mm2,<br>2,5m           | -10ºC/+55ºC              | Neodymium<br>magnet | Terminal connection | 100 gr (with<br>cable) | Assembly to<br>optical port<br>metal surface | IP20                | 19200 bps                   |

#### **KEY FEATURES**

| Product Code | Product Name | Magnet Type         | Cable<br>Length (m) | Max. Connection<br>Speed |
|--------------|--------------|---------------------|---------------------|--------------------------|
| GA3201       | OPT 01       | Neodymium<br>magnet | 2.5                 | 19200 bps                |

#### **TECHNICAL DRAWING**

**OPTICAL READER** 

ADDITIONAL CONNECTION PRODUCTS CONNECTION DIAGRAM

GSM AUTOMATION TERMINAL METER (OPTICAL READER) CONNECTION DIAGRAM