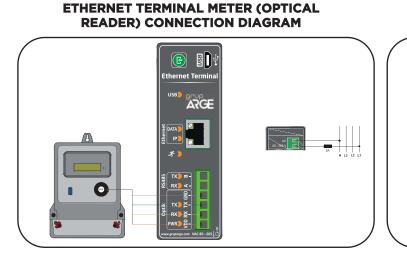

--------|---------------------|---------------------|--------------------------|
| GA3201       | OPT 01       | Neodymium<br>magnet | 2.5                 | 19200 bps                |

## CABLE GSM ANTENNA

In areas where GSM signal strength is weak, a cable is used to increase the signal strength and quality. The length of the cable is high gain antennas.

| Product Code | Product Name | Description                       |  |  |
|--------------|--------------|-----------------------------------|--|--|
| GA3202       | ANT 03       | GSM Antenna with 3m Cable (3 dBi) |  |  |
| GA3204       | ANT 07       | GSM Antenna with 7m Cable (9 dBi) |  |  |

#### **ADDITIONAL CONNECTION PRODUCTS**

#### **TECHNICAL DRAWING**

**OPTICAL READER** 



ADDITIONAL CONNECTION PRODUCTS CONNECTION DIAGRAM



GSM AUTOMATION TERMINAL METER (OPTICAL READER) CONNECTION DIAGRAM



#### GSM TERMINAL METER (OPTICAL READER) CONNECTION DIAGRAM